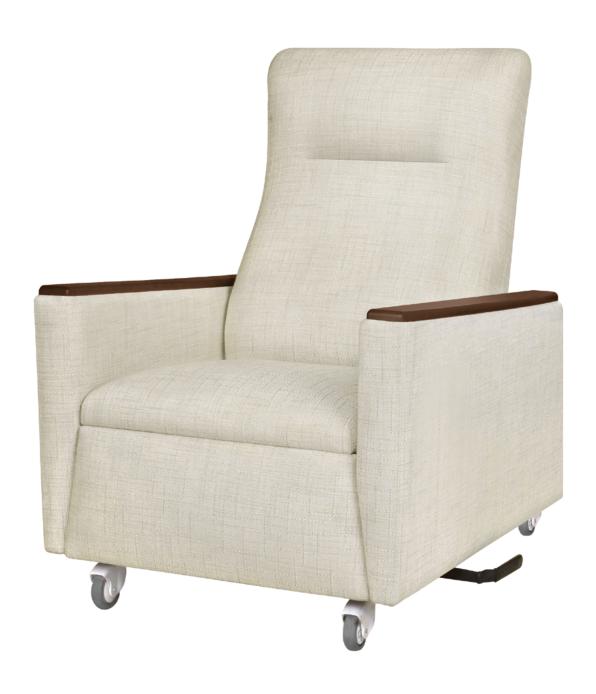

## Carrara Bariatric Recliner

Redefine comfort and style for every dining, lounge, lobby or waiting room guest with Kwalu's unprecedented selection of Bariatric seating. Every bariatric seating model incorporates Kwalu's Designed to Last® engineering and endures the most rigorous testing standards to provide supreme strength and safety for each user.

Model: CRBB5 37.5W 38D 45H 24SW 20SD 19.5SH 25.5AH 71 Ext. Depth

Weight Capacity

Carrara Bariatric Recliners are rated to 500lbs weight capacity.

**Extended Length** 

Fully reclines to a depth of 71 inches.

Smooth Reclining

Independent footrest and back recline.

**Back Positions** 

Back capable of multiple locking positions from upright to fully extended.

Optional Corian®/ Hanex®/Krion® Arm

Caps

Formed and fitted solid surface arm caps are available and optional.