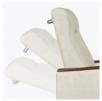

Weight Capacity

Carrara Bariatric Recliners are rated to 500lbs weight capacity.

**Extended Length** 

Fully reclines to a depth of 71 inches.

Smooth Reclining

Independent footrest and back recline.

**Back Positions** 

Back capable of multiple locking positions from upright to fully extended.

Optional Corian®/ Hanex®/Krion® Arm

Caps

Formed and fitted solid surface arm caps are available and optional.