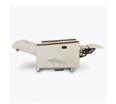

## Carrara Bariatric Recliner

Redefine comfort and style for every dining, lounge, lobby or waiting room guest with Kwalu's unprecedented selection of Bariatric seating. Every bariatric seating model incorporates Kwalu's Designed to Last® engineering and endures the most rigorous testing standards to provide supreme strength and safety for each user.

Model: CRBB5 37.5W 38D 45H 24SW 20SD 19.5SH 25.5AH 71 Ext. Depth

Weight Capacity

Carrara Bariatric Recliners are rated to 500lbs weight capacity.

**Extended Length** 

Fully reclines to a depth of 71 inches.

Smooth Reclining

Independent footrest and back recline.

**Back Positions** 