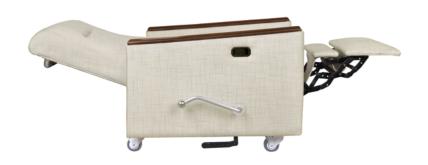

Weight Capacity

Carrara Bariatric Recliners are rated to 500lbs weight capacity.

**Extended Length** 

Fully reclines to a depth of 71 inches.

Smooth Reclining

Independent footrest and back recline.

**Back Positions** 

Back capable of multiple locking positions from upright to fully extended.

Optional Corian®/ Hanex®/Krion® Arm

Caps

Formed and fitted solid surface arm caps are available and optional.