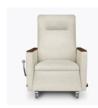

## Carrara Bariatric Recliner

Redefine comfort and style for every dining, lounge, lobby or waiting room guest with Kwalu's unprecedented selection of Bariatric seating. Every bariatric seating model incorporates Kwalu's Designed to Last® engineering and endures the most rigorous testing standards to provide supreme strength and safety for each user.

Weight Capacity

Carrara Bariatric Recliners are rated to 500lbs weight capacity.

**Extended Length** 

Fully reclines to a depth of 71 inches.

Smooth Reclining

Independent footrest and back recline.

**Back Positions** 