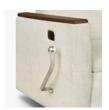

Back capable of multiple locking positions from upright to fully extended.

Optional Corian®/ Hanex®/Krion® Arm

Caps

Formed and fitted solid surface arm caps are available and optional.